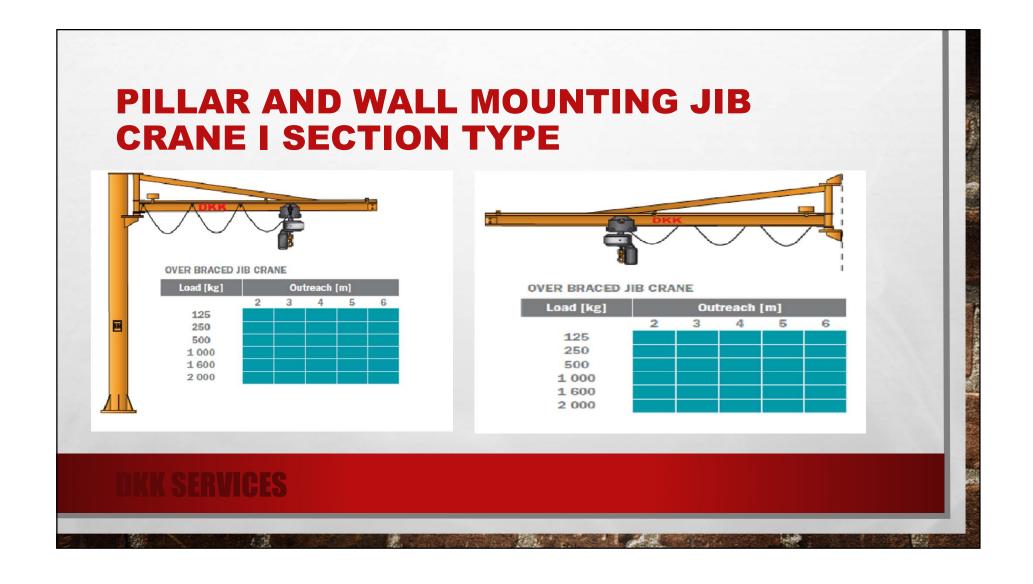

WITH SEVERAL DIFFERENT WAYS TO FIX THE JIB TO THE WALL OR FLOOR, AND A VARIETY OF HOISTS AVAILABLE, THEY ARE PERFECTLY SUITED TO MOST CUSTOMER FACILITIES. THE CRANES HAVE A LOAD CAPACITY OF UP TO 2,000 KG AND A SLEWING MOTION THAT CAN REACH 300 DEGREES WITH A PILLAR JIB, AND 270 DEGREES WITH A WALL MOUNTED JIB.

 THE DKK WALL-MOUNTED AND PILLAR JIB CRANES HAVE COMMON PRODUCT FEATURES, INCLUDING:

**DKK SERVICES** 

| Standard features              | Pillar-mounted Jib crane                                         | Wall-mounted Jib crane                                           |
|--------------------------------|------------------------------------------------------------------|------------------------------------------------------------------|
| Lifting capacity               | 3,000 kg                                                         | 2,000 kg                                                         |
| Crane control                  | Radio / pendant                                                  | Radio / pendant                                                  |
| Maximum rotation               | 360°/270°                                                        | 270°                                                             |
| Hoist options                  | Manual hoist, electric chain hoist, air balancer                 | Manual hoist, electric chain hoist, air balancer                 |
| EC Machinery<br>Directive      |                                                                  |                                                                  |
|                                |                                                                  |                                                                  |
| Humidity                       | Maximum 80 % relative humidity                                   | Maximum 80 % relative humidity                                   |
| Ambient temperature*           | -20 °C to +70 °C                                                 | -20 °C to +70 °C                                                 |
| Surface protection and paint** | Category C2-M corrosion protection according to DIN EN ISO 12944 | Category C2-M corrosion protection according to DIN EN ISO 12944 |
|                                |                                                                  |                                                                  |