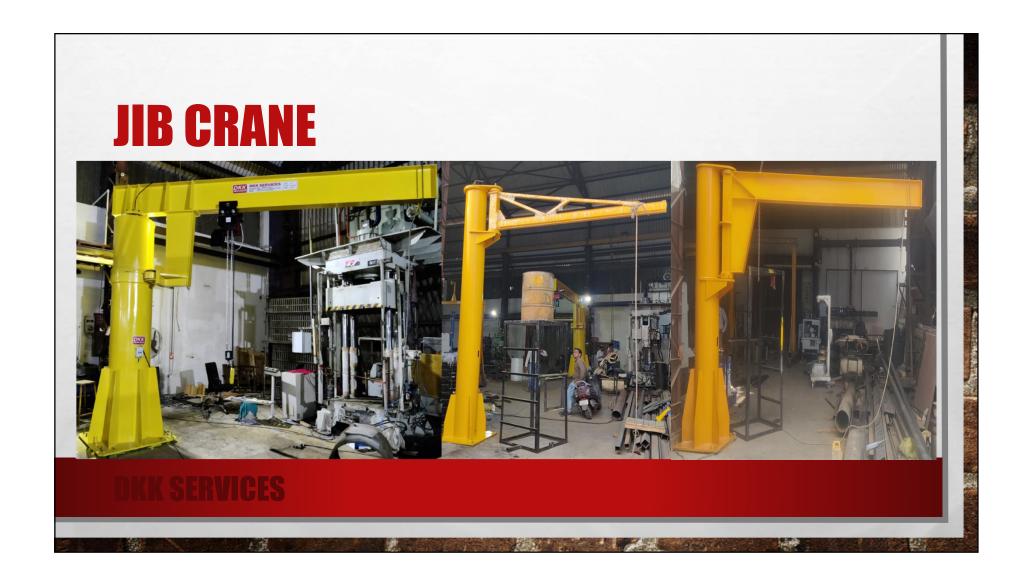

## **JIB CRANE**

## **DKK SERVICES**

- MULTIPLE DESIGNS FOR JIB ARMS BASED ON CUSTOMER REQUIREMENTS
  - STEADY SLEWING WITH ROBUST BEARING AND ADJUSTABLE SLEWING RESISTANCE
  - MANUAL SLEWING AVAILABLE FOR ALL TYPES
  - SLEWING LIMITER ALLOWS ROTATION ADJUSTMENT EVERY TWO DEGREES
  - CLAMP FITTING LETS SLEWING LIMITER BE ADDED AFTER INSTALLATION
  - MOTORIZED SLEWING FOR JIBS WITH I-BEAM ARMS
  - STANDARD ON/OFF SAFETY SWITCH WITH PILLAR JIBS (OPTIONAL FOR WALL-MOUNTED)
  - ROBUST FESTOONING AND EASY RUNNING WITH RELIABLE CABLE CARRIERS
  - PILLAR-MOUNTED JIBS ALLOW CABLES FROM BELOW, SIDE, OR ABOVE
  - SELECTION OF HOISTS: MANUAL, ELECTRIC CHAIN, AND PNEUMATIC LIFTING DEVICES
- \* APPLIES TO THE JIB CRANE STEEL STRUCTURE ONLY. OTHER COMPONENTS SUCH AS DIFFERENT HOIST TYPES HAVE MORE NARROW OPERATING CONDITIONS.
  - \*\* HIGHER-GRADE PROTECTIVE PAINT OR OTHER PAINT COLOURS ON REQUEST
- DKK JIB CRANES ARE FAST AND PRECISE TOOLS FOR MATERIAL HANDLING WITH THE FOLLOWING PRODUCT BENEFITS:
  - EASILY ADAPTS TO YOUR MULTIPURPOSE FACILITY WITH A WIDE RANGE OF OPTIONS
  - IMPROVES SAFETY AND PRODUCTIVITY
  - EFFICIENT AND ACCURATE LOAD HANDLING UP TO 2,000 KG
  - ADVANCED ERGONOMIC DESIGN AND ADJUSTABLE FEATURES ENHANCE THE OPERATOR EXPERIENCE
  - SIMPLE TO INSTALL AND RELOCATE