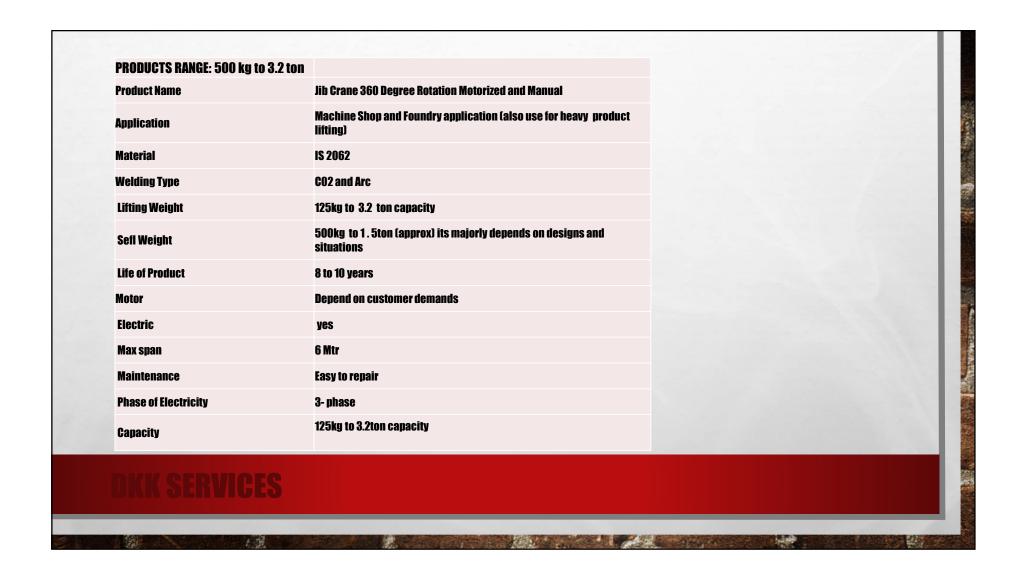

K JIB CRANES ARE FAST AND PRECISE TOOLS FOR MATERIAL HANDLING WITH THE FOLLOWING PRODUCT BENEFITS:
  - EASILY ADAPTS TO YOUR MULTIPURPOSE FACILITY WITH A WIDE RANGE OF OPTIONS
  - IMPROVES SAFETY AND PRODUCTIVITY
  - EFFICIENT AND ACCURATE LOAD HANDLING UP TO 2,000 KG
  - ADVANCED ERGONOMIC DESIGN AND ADJUSTABLE FEATURES ENHANCE THE OPERATOR EXPERIENCE
  - SIMPLE TO INSTALL AND RELOCATE















CRANES Electrically Rotated series jibs are ideal for handling high or bulky loads, and it's extremely rigid with a solid base plate. This electrical rotating jib crane does not allow for manual handling,

and it's ideal for outdoor squares, deposits, loading ramps and on wharves.

This model is available for lifting loads from 500kg to 32,000kg, and we can guide you through each of its