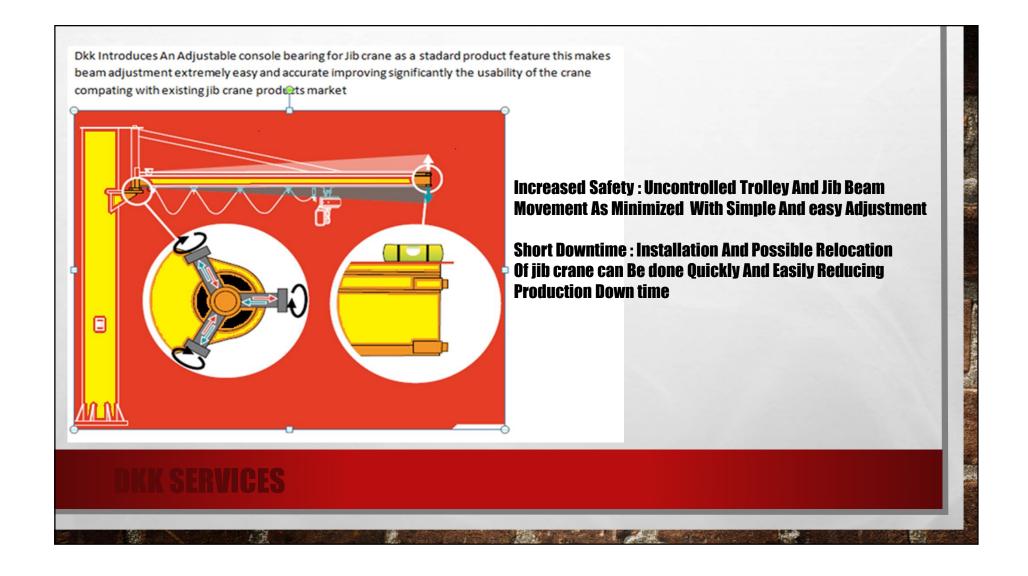

NG AND EASY RUNNING WITH RELIABLE CABLE CARRIERS
  - PILLAR-MOUNTED JIBS ALLOW CABLES FROM BELOW, SIDE, OR ABOVE
  - SELECTION OF HOISTS: MANUAL, ELECTRIC CHAIN, AND PNEUMATIC LIFTING DEVICES
- \* APPLIES TO THE JIB CRANE STEEL STRUCTURE ONLY. OTHER COMPONENTS SUCH AS DIFFERENT HOIST TYPES HAVE MORE NARROW OPERATING CONDITIONS.
  - \*\* HIGHER-GRADE PROTECTIVE PAINT OR OTHER PAINT COLOURS ON REQUEST
- DKK JIB CRANES ARE FAST AND PRECISE TOOLS FOR MATERIAL HANDLING WITH THE FOLLOWING PRODUCT BENEFITS:
  - EASILY ADAPTS TO YOUR MULTIPURPOSE FACILITY WITH A WIDE RANGE OF OPTIONS
  - IMPROVES SAFETY AND PRODUCTIVITY
  - EFFICIENT AND ACCURATE LOAD HANDLING UP TO 2,000 KG
  - ADVANCED ERGONOMIC DESIGN AND ADJUSTABLE FEATURES ENHANCE THE OPERATOR EXPERIENCE
  - SIMPLE TO INSTALL AND RELOCATE















CRANES Electrically Rotated series jibs are ideal for handling high or bulky loads, and it's extremely rigid with a solid base plate. This electrical rotating jib crane does not allow for manual handling,

and it's ideal for outdoor squares, deposits, loading ramps and on wharves.

This model is available for lifting loads from 500kg to 32,000kg, and we can guide you through each of its