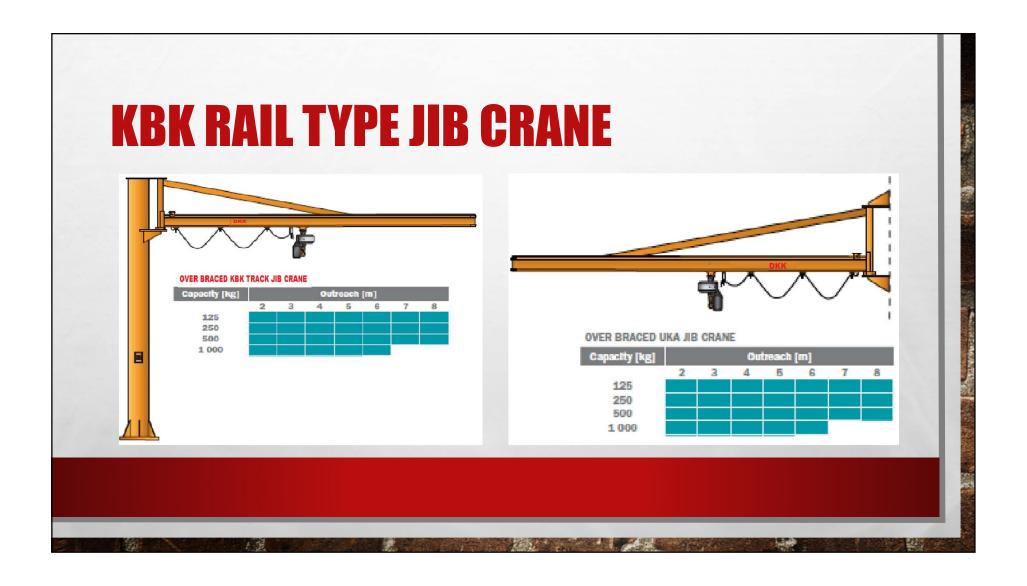

EASY RUNNING WITH RELIABLE CABLE CARRIERS
  - PILLAR-MOUNTED JIBS ALLOW CABLES FROM BELOW, SIDE, OR ABOVE
  - SELECTION OF HOISTS: MANUAL, ELECTRIC CHAIN, AND PNEUMATIC LIFTING DEVICES
- \* APPLIES TO THE JIB CRANE STEEL STRUCTURE ONLY. OTHER COMPONENTS SUCH AS DIFFERENT HOIST TYPES HAVE MORE NARROW OPERATING CONDITIONS.
  - \*\* HIGHER-GRADE PROTECTIVE PAINT OR OTHER PAINT COLOURS ON REQUEST
- DKK JIB CRANES ARE FAST AND PRECISE TOOLS FOR MATERIAL HANDLING WITH THE FOLLOWING PRODUCT BENEFITS:
  - EASILY ADAPTS TO YOUR MULTIPURPOSE FACILITY WITH A WIDE RANGE OF OPTIONS
  - IMPROVES SAFETY AND PRODUCTIVITY
  - EFFICIENT AND ACCURATE LOAD HANDLING UP TO 2,000 KG
  - ADVANCED ERGONOMIC DESIGN AND ADJUSTABLE FEATURES ENHANCE THE OPERATOR EXPERIENCE
  - SIMPLE TO INSTALL AND RELOCATE















CRANES Electrically Rotated series jibs are ideal for handling high or bulky loads, and it's extremely rigid with a solid base plate. This electrical rotating jib crane does not allow for manual handling,

and it's ideal for outdoor squares, deposits, loading ramps and on wharves.

This model is available for lifting loads from 500kg to 32,000kg, and we can guide you through each of its