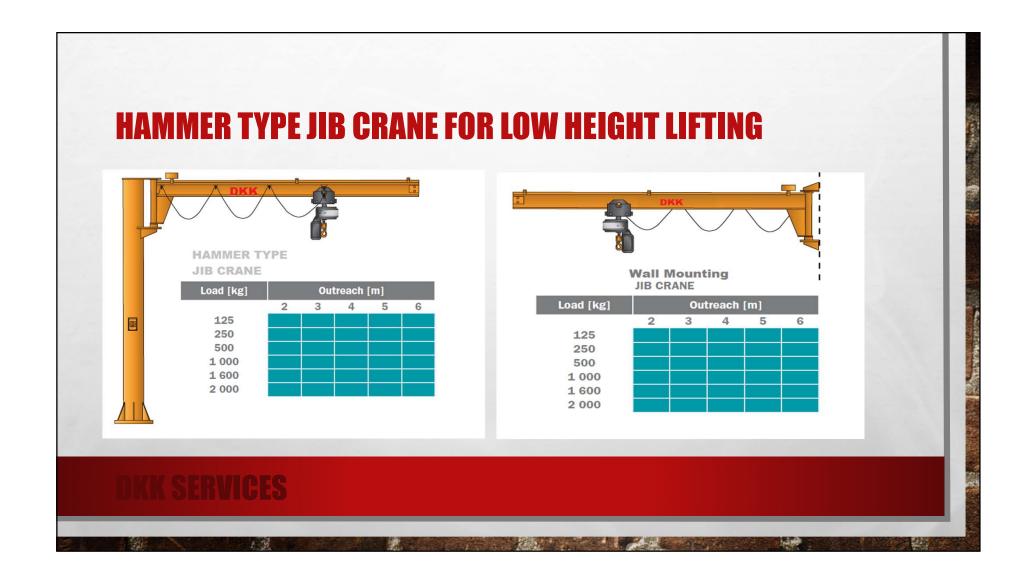

WITH SEVERAL DIFFERENT WAYS TO FIX THE JIB TO THE WALL OR FLOOR, AND A VARIETY OF HOISTS AVAILABLE, THEY ARE PERFECTLY SUITED TO MOST CUSTOMER FACILITIES. THE CRANES HAVE A LOAD CAPACITY OF UP TO 2,000 KG AND A SLEWING MOTION THAT CAN REACH 300 DEGREES WITH A PILLAR JIB, AND 270 DEGREES WITH A WALL MOUNTED JIB.

 THE DKK WALL-MOUNTED AND PILLAR JIB CRANES HAVE COMMON PRODUCT FEATURES, INCLUDING:

**DKK SERVICES** 

| Standard features              | Pillar-mounted Jib crane                                         | Wall-mounted Jib crane                                           |
|--------------------------------|------------------------------------------------------------------|------------------------------------------------------------------|
| Lifting capacity               | 3,000 kg                                                         | 2,000 kg                                                         |
| Crane control                  | Radio / pendant                                                  | Radio / pendant                                                  |
| Maximum rotation               | 360°/270°                                                        | 270°                                                             |
| Hoist options                  | Manual hoist, electric chain hoist, air balancer                 | Manual hoist, electric chain hoist, air balancer                 |
| EC Machinery<br>Directive      |                                                                  |                                                                  |
|                                |                                                                  |                                                                  |
| Humidity                       | Maximum 80 % relative humidity                                   | Maximum 80 % relative humidity                                   |
| Ambient temperature*           | -20 °C to +70 °C                                                 | -20 °C to +70 °C                                                 |
| Surface protection and paint** | Category C2-M corrosion protection according to DIN EN ISO 12944 | Category C2-M corrosion protection according to DIN EN ISO 12944 |
|                                |                                                                  |                                                                  |