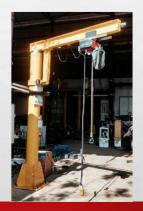

CRANES Electrically Rotated series jibs are ideal for handling high or bulky loads, and it's extremely rigid with a solid base plate. This electrical rotating jib crane does not allow for manual handling,

and it's ideal for outdoor squares, deposits, loading ramps and on wharves.

This model is available for lifting loads from 500kg to 32,000kg, and we can guide you through each of its